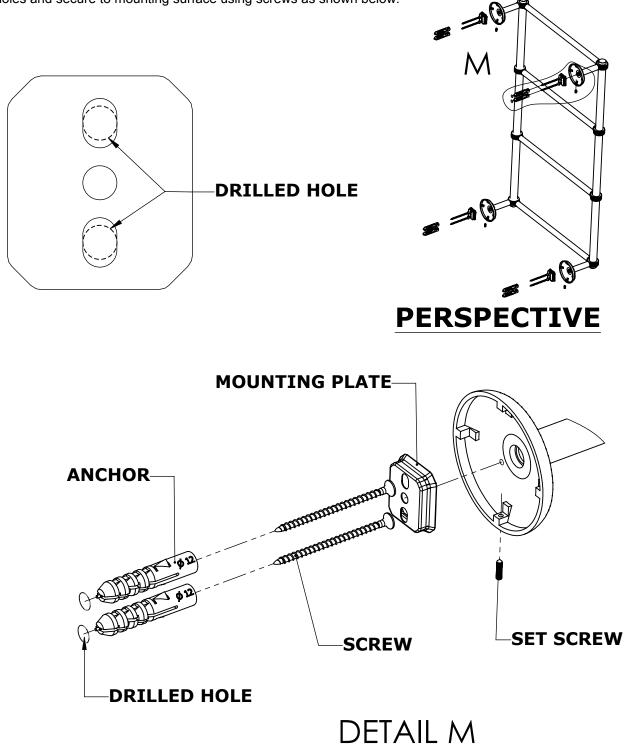

#### **Step 1:** Drill holes in Wall for screw anchors and attach Mounting Plate to Wall

Determine your desired location for installation and make a mark for the location of the mounting plate. Remove mounting plate from backplate by loosening set screw in backplate as pictured below. Place center hole of mounting plate over mark made above. Make 2 marks where mounting screws will be placed as shown below. Drill hole at each of the marks. (You may substitute other style mounting anchors or screws if desired). Place anchors into the holes made. Place mounting plate over holes and secure to mounting surface using screws as shown below.