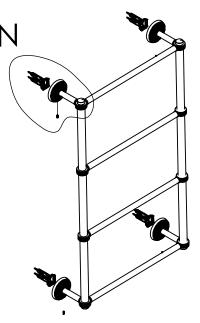

### **INSTALLATION INSTRUCTIONS**

Step 2: Attach Bracket to Mounting Plate.

Place bracket on mounting plate and secure by tightening set screw as shown below.

PERSPECTIVE

DETAIL N

No portion of this document or any artwork contained herein should reproduced in any way without the written conset of ALLIED BRASS INC.