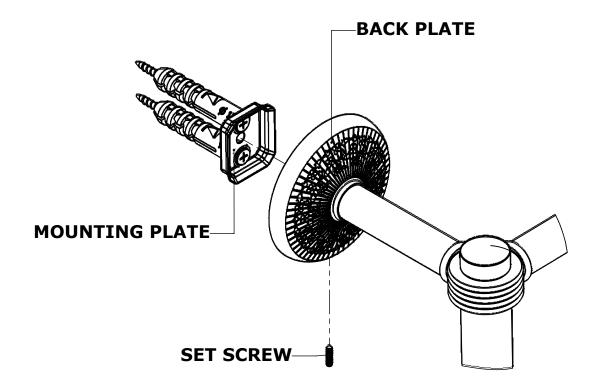

#### **Step 1:** Drill holes in Wall for screw anchors and attach Mounting Plate to Wall

Determine your desired location for installation and make a mark for the location of the mounting plate. Remove mounting plate from backplate by loosening set screw in backplate as pictured below. Place center hole of mounting plate over mark made above. Make 2 marks where mounting screws will be placed as shown below. Drill hole at each of the marks. (You may substitute other style mounting anchors or screws if desired). Place anchors into the holes made. Place mounting plate over holes and secure to mounting surface using screws as shown below.

### **INSTALLATION INSTRUCTIONS**

Step 2: Attach Bracket to Mounting Plate.

Place bracket on mounting plate and secure by tightening set screw as shown below.

PERSPECTIVE

DETAIL N

No portion of this document or any artwork contained herein should reproduced in any way without the written conset of ALLIED BRASS INC.